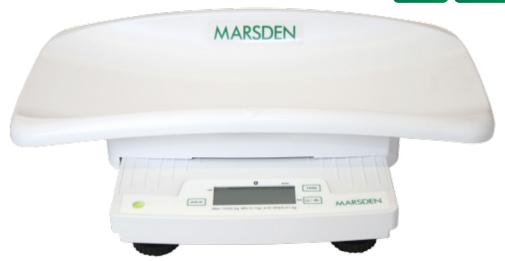

## M-410

Marsden Baby to Teenage Scale

Lightweight and Portable

**Ideal for Weighing Babies and Toddlers** 

Secure Hygienic Slide On/Off Weighing Pan

Ideal for Health Visitors and Midwives

## **Description**

Compact, stable and robust portable digital baby scale with secure hygienic slide on/off weighing pan, ideal for baby or stand-on toddler weighing.

Ideal for health visitors and midwives, this scale is easily transported, in either an easy to carry well padded bag or rucksack for 'hands free' operation.

## **Features**

| Capacity        | 50kg                     |
|-----------------|--------------------------|
| Graduations     | 10g<20kg>20g             |
| Dimensions      | 320mm x 310mm x 60mm     |
| Weight of scale | 3.3kg                    |
| Power Supply    | 6 x AA Batteries / Mains |
| Power Supply    | 6 x AA Batteries / Mains |