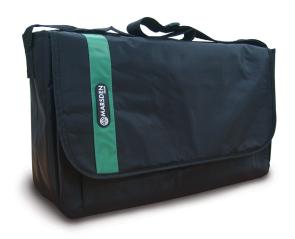

## **Description**

Compact, stable and robust portable digital baby scale with secure hygienic slide on/off weighing pan, ideal for baby or stand-on toddler weighing.

Ideal for health visitors and midwives, this scale is easily transported, in either an easy to carry well padded bag or rucksack for 'hands free' operation.