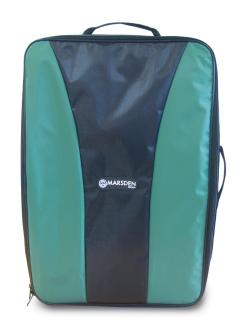

## **Description**

Compact, stable and robust portable digital baby scale with secure hygienic slide on/off weighing pan, ideal for baby or stand-on toddler weighing.

Ideal for health visitors and midwives, this scale is easily transported, in either an easy to carry well padded bag or rucksack for 'hands free' operation.